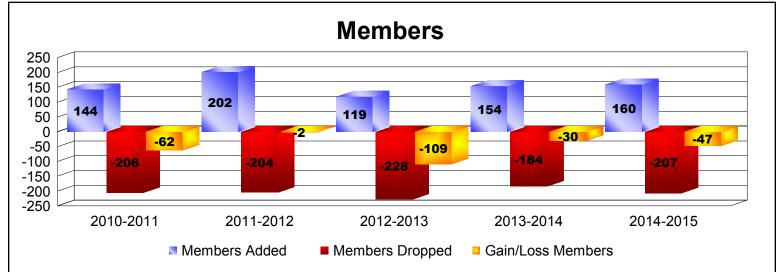

District 103 W

As of June 2015 Cumulative

| Year      | New<br>Clubs | Dropped<br>Clubs | Gain/<br>Loss<br>Clubs | New<br>Members | Charter<br>Members | Reinstate<br>Members | Transfer<br>Members | Total<br>Member<br>Added | Total<br>Members<br>Dropped | Gain/<br>Loss<br>Members |
|-----------|--------------|------------------|------------------------|----------------|--------------------|----------------------|---------------------|--------------------------|-----------------------------|--------------------------|
| 2010-2011 | 0            | 0                | 0                      | 117            | 0                  | 7                    | 20                  | 144                      | -206                        | -62                      |
| 2011-2012 | 2            | -1               | 1                      | 112            | 48                 | 18                   | 24                  | 202                      | -204                        | -2                       |
| 2012-2013 | 0            | -1               | -1                     | 92             | 0                  | 6                    | 21                  | 119                      | -228                        | -109                     |
| 2013-2014 | 0            | -1               | -1                     | 126            | 0                  | 8                    | 20                  | 154                      | -184                        | -30                      |
| 2014-2015 | 0            | 0                | 0                      | 124            | 0                  | 3                    | 33                  | 160                      | -207                        | -47                      |
| Average   | 0            | -1               | 0                      | 114            | 10                 | 8                    | 24                  | 156                      | -206                        | -50                      |