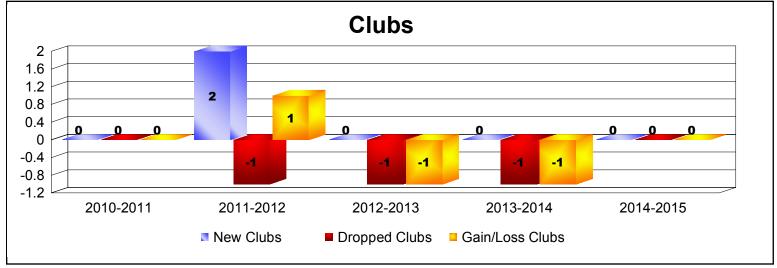

District 103 W

As of June 2015 Cumulative

| Year      | New<br>Clubs | Dropped<br>Clubs | Gain/<br>Loss<br>Clubs | New<br>Members | Charter<br>Members | Reinstate<br>Members | Transfer<br>Members | Total<br>Member<br>Added | Total<br>Members<br>Dropped | Gain/<br>Loss<br>Members |
|-----------|--------------|------------------|------------------------|----------------|--------------------|----------------------|---------------------|--------------------------|-----------------------------|--------------------------|
| 2010-2011 | 0            | 0                | 0                      | 117            | 0                  | 7                    | 20                  | 144                      | -206                        | -62                      |
| 2011-2012 | 2            | -1               | 1                      | 112            | 48                 | 18                   | 24                  | 202                      | -204                        | -2                       |
| 2012-2013 | 0            | -1               | -1                     | 92             | 0                  | 6                    | 21                  | 119                      | -228                        | -109                     |
| 2013-2014 | 0            | -1               | -1                     | 126            | 0                  | 8                    | 20                  | 154                      | -184                        | -30                      |
| 2014-2015 | 0            | 0                | 0                      | 124            | 0                  | 3                    | 33                  | 160                      | -207                        | -47                      |
| Average   | 0            | -1               | 0                      | 114            | 10                 | 8                    | 24                  | 156                      | -206                        | -50                      |